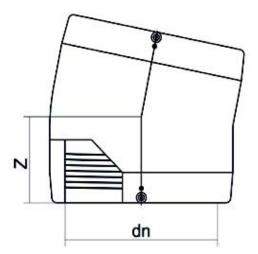

TECHNICAL DATASHEET

Electrofusion fittings

GOMITO 11,25° ELETTROSALDABILE

| PRODUCT DETAILS |             | GEOMETRIC CHARACTERISTICS |      |
|-----------------|-------------|---------------------------|------|
| ITEM CODE       | GE1125P250C | dn                        | 250  |
| dn              | 250         | Z [mm]                    | 160  |
| SDR DESIGN      | 11          | Mass [kg]                 | 5.09 |