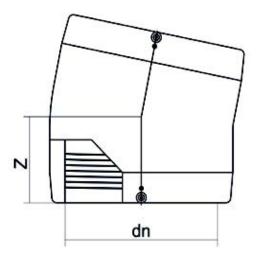

TECHNICAL DATASHEET

Electrofusion fittings

GOMITO 11,25° ELETTROSALDABILE

| PRODUCT DETAILS |             | GE        | GEOMETRIC CHARACTERISTICS |  |
|-----------------|-------------|-----------|---------------------------|--|
| ITEM CODE       | GE1125P090C | dn        | 90                        |  |
| dn              | 90          | Z [mm]    | 86                        |  |
| SDR DESIGN      | 11          | Mass [kg] | 0.66                      |  |