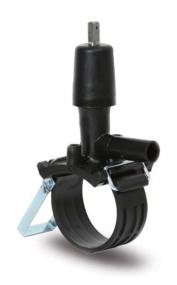

## COLLARE DI PRESA IN CARICO CON VALVOLA INCORPORATA

PLASTITALIA M Sp.A.

high performance fittings

| PRODUCT DETAILS |              | GEOMETRIC CHARACTERISTICS |     |
|-----------------|--------------|---------------------------|-----|
| ITEM CODE       | CPCPV180032C | dn                        | 180 |
| dn              | 180 - 32     | d <sub>n</sub> 1          | 32  |
| SDR DESIGN      | 11           | H [mm]                    | 210 |
|                 |              | H1 [mm]                   | 29  |
|                 |              | L [mm]                    | 108 |

<sup>\*</sup>The pictures are for illustrative purposes only. the product may differ in color and / or some of its parts