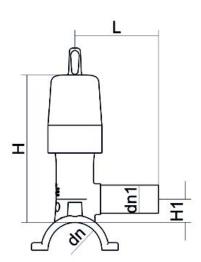

## COLLARE DI PRESA IN CARICO CON VALVOLA INCORPORATA

PLASTITALIA M Sp.A.

high performance fittings

| PRODUCT DETAILS |              | GEOMETRIC CHARACTERISTICS |     |
|-----------------|--------------|---------------------------|-----|
| ITEM CODE       | CPCPV180032C | dn                        | 180 |
| dn              | 180 - 32     | d <sub>n</sub> 1          | 32  |
| SDR DESIGN      | 11           | H [mm]                    | 210 |
|                 |              | H1 [mm]                   | 29  |
|                 |              | L [mm]                    | 108 |