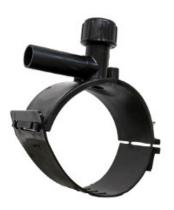

## TECHNICAL DATASHEET Electrofusion fittings

COLLARE DI PRESA IN CARICO

| PRODUCT DETAILS |             |                  | GEOMETRIC CHARACTERISTICS |  |
|-----------------|-------------|------------------|---------------------------|--|
| ITEM CODE       | CPCP315063C | dn               | 315                       |  |
| dn              | 315 - 63    | d <sub>n</sub> 1 | 63                        |  |
| SDR DESIGN      | 11          |                  |                           |  |

<sup>\*</sup>The pictures are for illustrative purposes only. the product may differ in color and / or some of its parts