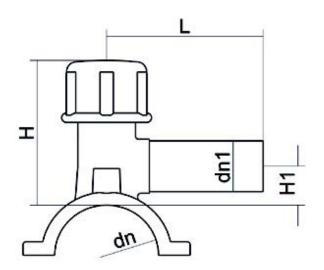

## TECHNICAL DATASHEET Electrofusion fittings

COLLARE DI PRESA IN CARICO

| PRODUCT DETAILS |             |                  | GEOMETRIC CHARACTERISTICS |  |
|-----------------|-------------|------------------|---------------------------|--|
| ITEM CODE       | CPCP315063C | dn               | 315                       |  |
| dn              | 315 - 63    | d <sub>n</sub> 1 | 63                        |  |
| SDR DESIGN      | 11          |                  |                           |  |