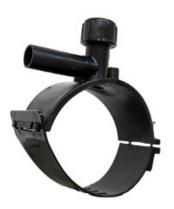

## TECHNICAL DATASHEET Electrofusion fittings

COLLARE DI PRESA IN CARICO

| PRODUCT DETAILS |             | GEC              | GEOMETRIC CHARACTERISTICS |  |
|-----------------|-------------|------------------|---------------------------|--|
| ITEM CODE       | CPCP315040C | dn               | 315                       |  |
| dn              | 315 - 40    | d <sub>n</sub> 1 | 40                        |  |
| SDR DESIGN      | 11          | H [mm]           | 165                       |  |
|                 |             | H1 [mm]          | 42                        |  |
|                 |             | L [mm]           | 105                       |  |
|                 |             | Mass [kg]        | 1.4                       |  |

<sup>\*</sup>The pictures are for illustrative purposes only. the product may differ in color and / or some of its parts