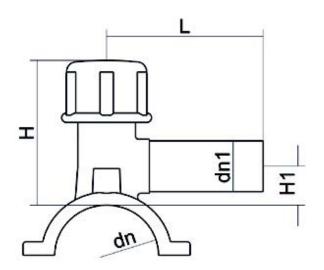

## TECHNICAL DATASHEET Electrofusion fittings

COLLARE DI PRESA IN CARICO

| PRODUCT DETAILS |             | GEC              | GEOMETRIC CHARACTERISTICS |  |
|-----------------|-------------|------------------|---------------------------|--|
| ITEM CODE       | CPCP315040C | dn               | 315                       |  |
| dn              | 315 - 40    | d <sub>n</sub> 1 | 40                        |  |
| SDR DESIGN      | 11          | H [mm]           | 165                       |  |
|                 |             | H1 [mm]          | 42                        |  |
|                 |             | L [mm]           | 105                       |  |
|                 |             | Mass [kg]        | 1.4                       |  |