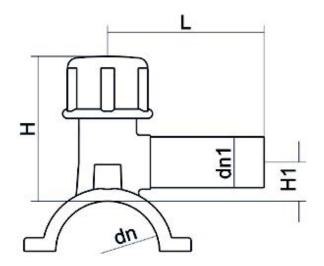

TECHNICAL DATASHEET

Electrofusion fittings

COLLARE DI PRESA IN CARICO

| PRODUCT DETAILS |             | GEO       | GEOMETRIC CHARACTERISTICS |  |
|-----------------|-------------|-----------|---------------------------|--|
| ITEM CODE       | CPCP315032C | dn        | 315                       |  |
| dn              | 315 - 32    | dn1       | 32                        |  |
| SDR DESIGN      | 11          | H [mm]    | 160                       |  |
|                 |             | H1 [mm]   | 40                        |  |
|                 |             | L [mm]    | 105                       |  |
|                 |             | Mass [kg] | 1.45                      |  |