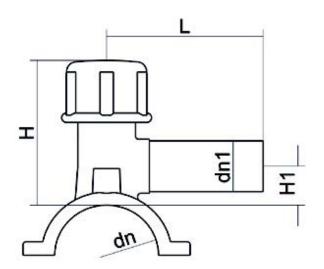

## TECHNICAL DATASHEET Electrofusion fittings

COLLARE DI PRESA IN CARICO

| PRODUCT DETAILS |             | GEC              | GEOMETRIC CHARACTERISTICS |  |
|-----------------|-------------|------------------|---------------------------|--|
| ITEM CODE       | CPCP315020C | dn               | 315                       |  |
| dn              | 315 - 20    | d <sub>n</sub> 1 | 20                        |  |
| SDR DESIGN      | 11          | H [mm]           | 160                       |  |
|                 |             | H1 [mm]          | 40                        |  |
|                 |             | L [mm]           | 105                       |  |
|                 |             | Mass [kg]        | 1.36                      |  |