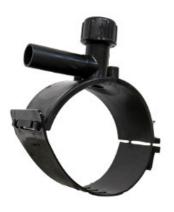

## TECHNICAL DATASHEET Electrofusion fittings

COLLARE DI PRESA IN CARICO

| PRODUCT DETAILS |             | GEC              | GEOMETRIC CHARACTERISTICS |  |
|-----------------|-------------|------------------|---------------------------|--|
| ITEM CODE       | CPCP315020C | dn               | 315                       |  |
| dn              | 315 - 20    | d <sub>n</sub> 1 | 20                        |  |
| SDR DESIGN      | 11          | H [mm]           | 160                       |  |
|                 |             | H1 [mm]          | 40                        |  |
|                 |             | L [mm]           | 105                       |  |
|                 |             | Mass [kg]        | 1.36                      |  |

<sup>\*</sup>The pictures are for illustrative purposes only. the product may differ in color and / or some of its parts