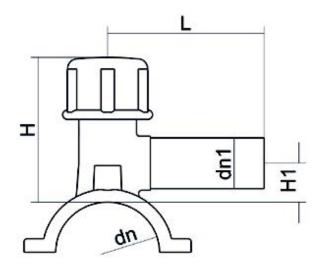

TECHNICAL DATASHEET

Electrofusion fittings

COLLARE DI PRESA IN CARICO

| PRODUCT DETAILS |             | GEC              | GEOMETRIC CHARACTERISTICS |  |
|-----------------|-------------|------------------|---------------------------|--|
| ITEM CODE       | CPCP280063C | dn               | 280                       |  |
| dn              | 280 - 63    | d <sub>n</sub> 1 | 63                        |  |
| SDR DESIGN      | 11          | H [mm]           | 200                       |  |
|                 |             | L [mm]           | 165                       |  |

\*The pictures are for illustrative purposes only. the product may differ in color and / or some of its parts

PLASTITALIA SPA reserves the right to revise this specification, while maintaining compliance with the requirements of the product without prior notice. Tolerance on diameters and thickness according to the standards unless otherwise specified. Tolerance: ± 5%