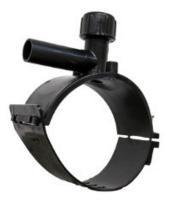

TECHNICAL DATASHEET

Electrofusion fittings

COLLARE DI PRESA IN CARICO

| PRODUCT DETAILS |             | GEC              | GEOMETRIC CHARACTERISTICS |  |
|-----------------|-------------|------------------|---------------------------|--|
| ITEM CODE       | CPCP280063C | dn               | 280                       |  |
| dn              | 280 - 63    | d <sub>n</sub> 1 | 63                        |  |
| SDR DESIGN      | 11          | H [mm]           | 200                       |  |
|                 |             | L [mm]           | 165                       |  |

\*The pictures are for illustrative purposes only. the product may differ in color and / or some of its parts

PLASTITALIA SPA reserves the right to revise this specification, while maintaining compliance with the requirements of the product without prior notice. Tolerance on diameters and thickness according to the standards unless otherwise specified. Tolerance: ± 5%