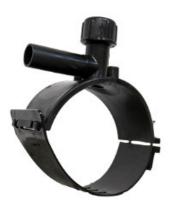

## TECHNICAL DATASHEET Electrofusion fittings

COLLARE DI PRESA IN CARICO

| PRODUCT DETAILS |             | GEC              | GEOMETRIC CHARACTERISTICS |  |
|-----------------|-------------|------------------|---------------------------|--|
| ITEM CODE       | CPCP280032C | dn               | 280                       |  |
| dn              | 280 - 32    | d <sub>n</sub> 1 | 32                        |  |
| SDR DESIGN      | 11          | H [mm]           | 160                       |  |
|                 |             | H1 [mm]          | 40                        |  |
|                 |             | L [mm]           | 105                       |  |
|                 |             | Mass [kg]        | 1.43                      |  |

<sup>\*</sup>The pictures are for illustrative purposes only. the product may differ in color and / or some of its parts