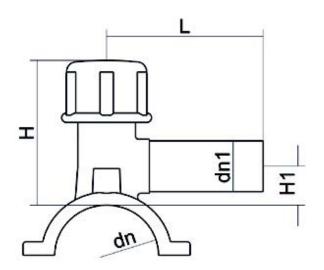

## TECHNICAL DATASHEET Electrofusion fittings

COLLARE DI PRESA IN CARICO

| PRODUCT DETAILS |             | GEC              | GEOMETRIC CHARACTERISTICS |  |
|-----------------|-------------|------------------|---------------------------|--|
| ITEM CODE       | CPCP280032C | dn               | 280                       |  |
| dn              | 280 - 32    | d <sub>n</sub> 1 | 32                        |  |
| SDR DESIGN      | 11          | H [mm]           | 160                       |  |
|                 |             | H1 [mm]          | 40                        |  |
|                 |             | L [mm]           | 105                       |  |
|                 |             | Mass [kg]        | 1.43                      |  |