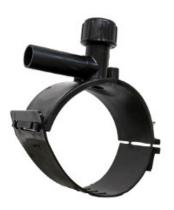

## TECHNICAL DATASHEET Electrofusion fittings

COLLARE DI PRESA IN CARICO

| PRODUCT DETAILS |             | GEC              | GEOMETRIC CHARACTERISTICS |  |
|-----------------|-------------|------------------|---------------------------|--|
| ITEM CODE       | CPCP280020C | <b>d</b> n       | 200                       |  |
| dn              | 200 - 20    | d <sub>n</sub> 1 | 20                        |  |
| SDR DESIGN      | 11          | H [mm]           | 160                       |  |
|                 |             | H1 [mm]          | 40                        |  |
|                 |             | L [mm]           | 105                       |  |
|                 |             | Mass [kg]        | 1.36                      |  |

<sup>\*</sup>The pictures are for illustrative purposes only. the product may differ in color and / or some of its parts