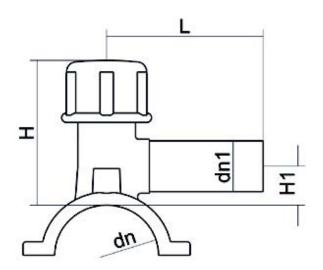

## TECHNICAL DATASHEET Electrofusion fittings

COLLARE DI PRESA IN CARICO

| PRODUCT DETAILS |             | GEC              | GEOMETRIC CHARACTERISTICS |  |
|-----------------|-------------|------------------|---------------------------|--|
| ITEM CODE       | CPCP280020C | <b>d</b> n       | 200                       |  |
| dn              | 200 - 20    | d <sub>n</sub> 1 | 20                        |  |
| SDR DESIGN      | 11          | H [mm]           | 160                       |  |
|                 |             | H1 [mm]          | 40                        |  |
|                 |             | L [mm]           | 105                       |  |
|                 |             | Mass [kg]        | 1.36                      |  |