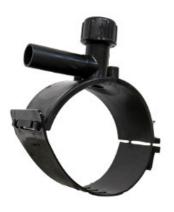

## TECHNICAL DATASHEET Electrofusion fittings

COLLARE DI PRESA IN CARICO

| PRODUCT DETAILS |             | GEC              | GEOMETRIC CHARACTERISTICS |  |
|-----------------|-------------|------------------|---------------------------|--|
| ITEM CODE       | CPCP250050C | dn               | 250                       |  |
| dn              | 250 - 50    | d <sub>n</sub> 1 | 50                        |  |
| SDR DESIGN      | 11          | H [mm]           | 210                       |  |
|                 |             | H1 [mm]          | 62                        |  |
|                 |             | L [mm]           | 136                       |  |
|                 |             | Mass [kg]        | 2.18                      |  |

<sup>\*</sup>The pictures are for illustrative purposes only. the product may differ in color and / or some of its parts