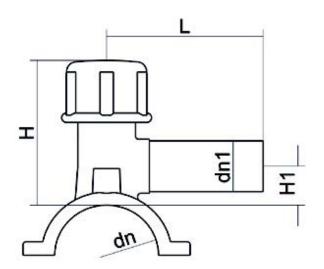

## TECHNICAL DATASHEET Electrofusion fittings

COLLARE DI PRESA IN CARICO

| PRODUCT DETAILS |             | GEC              | GEOMETRIC CHARACTERISTICS |  |
|-----------------|-------------|------------------|---------------------------|--|
| ITEM CODE       | CPCP250050C | dn               | 250                       |  |
| dn              | 250 - 50    | d <sub>n</sub> 1 | 50                        |  |
| SDR DESIGN      | 11          | H [mm]           | 210                       |  |
|                 |             | H1 [mm]          | 62                        |  |
|                 |             | L [mm]           | 136                       |  |
|                 |             | Mass [kg]        | 2.18                      |  |