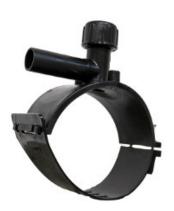

## COLLARE DI PRESA IN CARICO

| PRODUCT DETAILS |             | GEC              | GEOMETRIC CHARACTERISTICS |  |
|-----------------|-------------|------------------|---------------------------|--|
| ITEM CODE       | CPCP250025C | <b>d</b> n       | 250                       |  |
| dn              | 250 - 25    | d <sub>n</sub> 1 | 25                        |  |
| SDR DESIGN      | 11          | H [mm]           | 160                       |  |
|                 |             | H1 [mm]          | 40                        |  |
|                 |             | L [mm]           | 105                       |  |
|                 |             | Mass [kg]        | 1.38                      |  |

<sup>\*</sup>The pictures are for illustrative purposes only. the product may differ in color and / or some of its parts