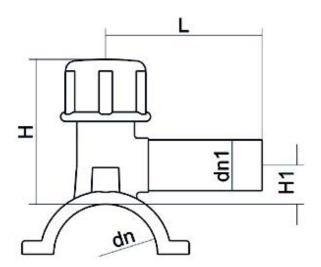

## COLLARE DI PRESA IN CARICO

| PRODUCT DETAILS |             | GEC              | GEOMETRIC CHARACTERISTICS |  |
|-----------------|-------------|------------------|---------------------------|--|
| ITEM CODE       | CPCP250025C | <b>d</b> n       | 250                       |  |
| dn              | 250 - 25    | d <sub>n</sub> 1 | 25                        |  |
| SDR DESIGN      | 11          | H [mm]           | 160                       |  |
|                 |             | H1 [mm]          | 40                        |  |
|                 |             | L [mm]           | 105                       |  |
|                 |             | Mass [kg]        | 1.38                      |  |