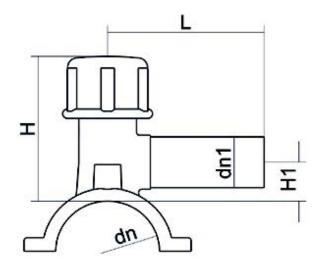

TECHNICAL DATASHEET

Electrofusion fittings

COLLARE DI PRESA IN CARICO

| PRODUCT DETAILS |             | GEO       | GEOMETRIC CHARACTERISTICS |  |
|-----------------|-------------|-----------|---------------------------|--|
| ITEM CODE       | CPCP225020C | dn        | 225                       |  |
| dn              | 225 - 20    | dn1       | 20                        |  |
| SDR DESIGN      | 11          | H [mm]    | 160                       |  |
|                 |             | H1 [mm]   | 40                        |  |
|                 |             | L [mm]    | 105                       |  |
|                 |             | Mass [kg] | 1.39                      |  |