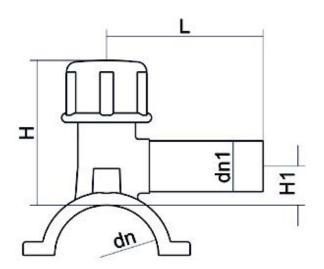

## TECHNICAL DATASHEET Electrofusion fittings

COLLARE DI PRESA IN CARICO

| PRODUCT DETAILS |             | GEC       | GEOMETRIC CHARACTERISTICS |  |
|-----------------|-------------|-----------|---------------------------|--|
| ITEM CODE       | CPCP200025C | dn        | 200                       |  |
| dn              | 200 - 25    | d₁1       | 25                        |  |
| SDR DESIGN      | 11          | H [mm]    | 97                        |  |
|                 |             | H1 [mm]   | 25                        |  |
|                 |             | L [mm]    | 108                       |  |
|                 |             | Mass [kg] | 0.42                      |  |