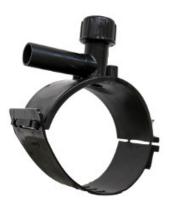

## TECHNICAL DATASHEET Electrofusion fittings

COLLARE DI PRESA IN CARICO

| PRODUCT DETAILS |             | GEC              | GEOMETRIC CHARACTERISTICS |  |
|-----------------|-------------|------------------|---------------------------|--|
| ITEM CODE       | CPCP180050C | dn               | 180                       |  |
| dn              | 180 - 50    | d <sub>n</sub> 1 | 50                        |  |
| SDR DESIGN      | 11          | H [mm]           | 210                       |  |
|                 |             | H1 [mm]          | 62                        |  |
|                 |             | L [mm]           | 136                       |  |
|                 |             | Mass [kg]        | 2.17                      |  |

<sup>\*</sup>The pictures are for illustrative purposes only. the product may differ in color and / or some of its parts