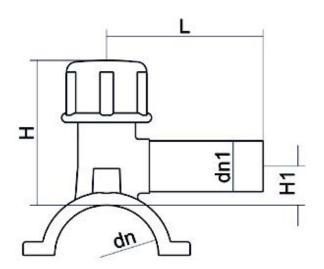

## TECHNICAL DATASHEET Electrofusion fittings

COLLARE DI PRESA IN CARICO

| PRODUCT DETAILS |             | GEC              | GEOMETRIC CHARACTERISTICS |  |
|-----------------|-------------|------------------|---------------------------|--|
| ITEM CODE       | CPCP180050C | dn               | 180                       |  |
| dn              | 180 - 50    | d <sub>n</sub> 1 | 50                        |  |
| SDR DESIGN      | 11          | H [mm]           | 210                       |  |
|                 |             | H1 [mm]          | 62                        |  |
|                 |             | L [mm]           | 136                       |  |
|                 |             | Mass [kg]        | 2.17                      |  |