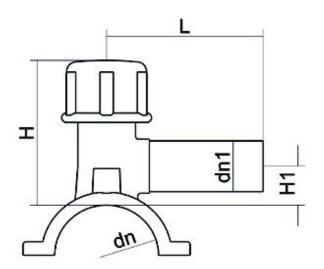

## TECHNICAL DATASHEET Electrofusion fittings

COLLARE DI PRESA IN CARICO

| PRODUCT DETAILS |             | GEC              | GEOMETRIC CHARACTERISTICS |  |
|-----------------|-------------|------------------|---------------------------|--|
| ITEM CODE       | CPCP180032C | dn               | 180                       |  |
| dn              | 180 - 32    | d <sub>n</sub> 1 | 32                        |  |
| SDR DESIGN      | 11          | H [mm]           | 97                        |  |
|                 |             | H1 [mm]          | 25                        |  |
|                 |             | L [mm]           | 108                       |  |
|                 |             | Mass [kg]        | 0.43                      |  |