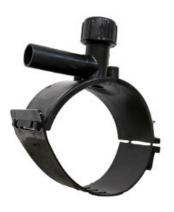

## TECHNICAL DATASHEET Electrofusion fittings

COLLARE DI PRESA IN CARICO

| PRODUCT DETAILS |             | GEC              | GEOMETRIC CHARACTERISTICS |  |
|-----------------|-------------|------------------|---------------------------|--|
| ITEM CODE       | CPCP180032C | dn               | 180                       |  |
| dn              | 180 - 32    | d <sub>n</sub> 1 | 32                        |  |
| SDR DESIGN      | 11          | H [mm]           | 97                        |  |
|                 |             | H1 [mm]          | 25                        |  |
|                 |             | L [mm]           | 108                       |  |
|                 |             | Mass [kg]        | 0.43                      |  |

<sup>\*</sup>The pictures are for illustrative purposes only. the product may differ in color and / or some of its parts