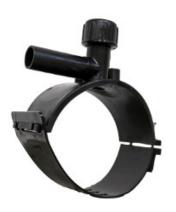

## TECHNICAL DATASHEET Electrofusion fittings

COLLARE DI PRESA IN CARICO

| PRODUCT DETAILS |             | GEC       | GEOMETRIC CHARACTERISTICS |  |
|-----------------|-------------|-----------|---------------------------|--|
| ITEM CODE       | CPCP180025C | dn        | 180                       |  |
| dn              | 180 - 25    | d₁1       | 25                        |  |
| SDR DESIGN      | 11          | H [mm]    | 97                        |  |
|                 |             | H1 [mm]   | 25                        |  |
|                 |             | L [mm]    | 108                       |  |
|                 |             | Mass [kg] | 0.43                      |  |

<sup>\*</sup>The pictures are for illustrative purposes only. the product may differ in color and / or some of its parts