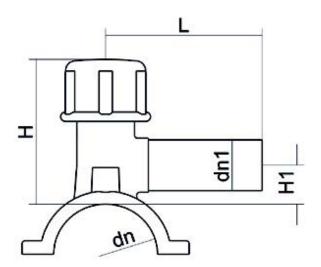

## TECHNICAL DATASHEET Electrofusion fittings

COLLARE DI PRESA IN CARICO

| PRODUCT DETAILS |             | GEC       | GEOMETRIC CHARACTERISTICS |  |
|-----------------|-------------|-----------|---------------------------|--|
| ITEM CODE       | CPCP180025C | dn        | 180                       |  |
| dn              | 180 - 25    | d₁1       | 25                        |  |
| SDR DESIGN      | 11          | H [mm]    | 97                        |  |
|                 |             | H1 [mm]   | 25                        |  |
|                 |             | L [mm]    | 108                       |  |
|                 |             | Mass [kg] | 0.43                      |  |