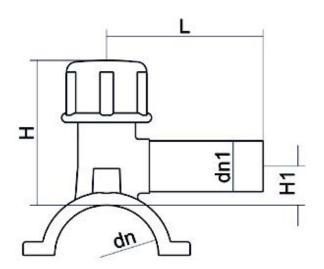

## TECHNICAL DATASHEET Electrofusion fittings

COLLARE DI PRESA IN CARICO

| PRODUCT DETAILS |             | GEC              | GEOMETRIC CHARACTERISTICS |  |
|-----------------|-------------|------------------|---------------------------|--|
| ITEM CODE       | CPCP180020C | dn               | 180                       |  |
| dn              | 180 - 20    | d <sub>n</sub> 1 | 20                        |  |
| SDR DESIGN      | 11          | H [mm]           | 110                       |  |
|                 |             | H1 [mm]          | 23                        |  |
|                 |             | L [mm]           | 100                       |  |
|                 |             | Mass [kg]        | 0.6                       |  |