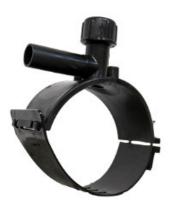

## TECHNICAL DATASHEET Electrofusion fittings

COLLARE DI PRESA IN CARICO

| PRODUCT DETAILS |             | GEC              | GEOMETRIC CHARACTERISTICS |  |
|-----------------|-------------|------------------|---------------------------|--|
| ITEM CODE       | CPCP180020C | dn               | 180                       |  |
| dn              | 180 - 20    | d <sub>n</sub> 1 | 20                        |  |
| SDR DESIGN      | 11          | H [mm]           | 110                       |  |
|                 |             | H1 [mm]          | 23                        |  |
|                 |             | L [mm]           | 100                       |  |
|                 |             | Mass [kg]        | 0.6                       |  |

<sup>\*</sup>The pictures are for illustrative purposes only. the product may differ in color and / or some of its parts