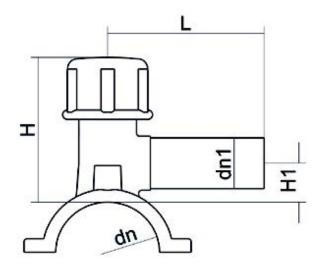

TECHNICAL DATASHEET

Electrofusion fittings

COLLARE DI PRESA IN CARICO

| PRODUCT DETAILS |             | GEO       | GEOMETRIC CHARACTERISTICS |  |
|-----------------|-------------|-----------|---------------------------|--|
| ITEM CODE       | CPCP140025C | dn        | 140                       |  |
| dn              | 140 - 25    | dn1       | 25                        |  |
| SDR DESIGN      | 11          | H [mm]    | 125                       |  |
|                 |             | H1 [mm]   | 30                        |  |
|                 |             | L [mm]    | 105                       |  |
|                 |             | Mass [kg] | 0.77                      |  |