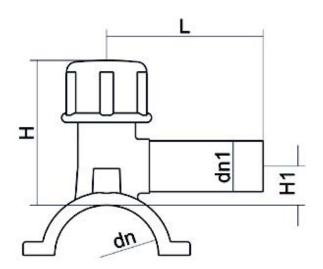

## TECHNICAL DATASHEET Electrofusion fittings

COLLARE DI PRESA IN CARICO

| PRODUCT DETAILS |             | GEC              | GEOMETRIC CHARACTERISTICS |  |
|-----------------|-------------|------------------|---------------------------|--|
| ITEM CODE       | CPCP125025C | dn               | 125                       |  |
| dn              | 125 - 25    | d <sub>n</sub> 1 | 25                        |  |
| SDR DESIGN      | 11          | H [mm]           | 97                        |  |
|                 |             | H1 [mm]          | 28                        |  |
|                 |             | L [mm]           | 103                       |  |
|                 |             | Mass [kg]        | 0.34                      |  |