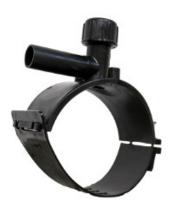

## TECHNICAL DATASHEET Electrofusion fittings

COLLARE DI PRESA IN CARICO

| PRODUCT DETAILS |             | GEC              | GEOMETRIC CHARACTERISTICS |  |
|-----------------|-------------|------------------|---------------------------|--|
| ITEM CODE       | CPCP125025C | dn               | 125                       |  |
| dn              | 125 - 25    | d <sub>n</sub> 1 | 25                        |  |
| SDR DESIGN      | 11          | H [mm]           | 97                        |  |
|                 |             | H1 [mm]          | 28                        |  |
|                 |             | L [mm]           | 103                       |  |
|                 |             | Mass [kg]        | 0.34                      |  |

<sup>\*</sup>The pictures are for illustrative purposes only. the product may differ in color and / or some of its parts