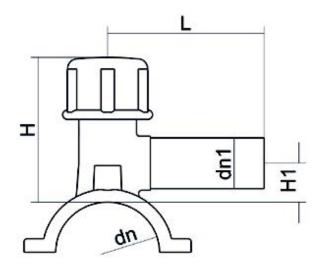

TECHNICAL DATASHEET

Electrofusion fittings

COLLARE DI PRESA IN CARICO

| PRODUCT DETAILS |             | GEO       | GEOMETRIC CHARACTERISTICS |  |
|-----------------|-------------|-----------|---------------------------|--|
| ITEM CODE       | CPCP125020C | dn        | 125                       |  |
| dn              | 125 - 20    | dn1       | 20                        |  |
| SDR DESIGN      | 11          | H [mm]    | 100                       |  |
|                 |             | H1 [mm]   | 20                        |  |
|                 |             | L [mm]    | 100                       |  |
|                 |             | Mass [kg] | 0.58                      |  |