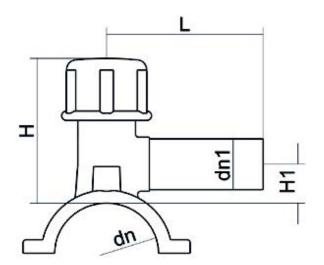

## TECHNICAL DATASHEET Electrofusion fittings

COLLARE DI PRESA IN CARICO

| PRODUCT DETAILS |             | GEOMETRIC CHARACTERISTICS |     |
|-----------------|-------------|---------------------------|-----|
| ITEM CODE       | CPCP110063C | dn                        | 110 |
| dn              | 110 - 63    | d <sub>n</sub> 1          | 63  |
| SDR DESIGN      | 11          | H [mm]                    | 200 |
|                 |             | L [mm]                    | 165 |