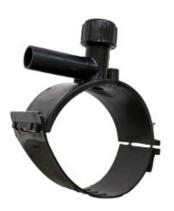

## TECHNICAL DATASHEET Electrofusion fittings

COLLARE DI PRESA IN CARICO

| PRODUCT DETAILS |             | GEOMETRIC CHARACTERISTICS |     |
|-----------------|-------------|---------------------------|-----|
| ITEM CODE       | CPCP110063C | dn                        | 110 |
| dn              | 110 - 63    | d <sub>n</sub> 1          | 63  |
| SDR DESIGN      | 11          | H [mm]                    | 200 |
|                 |             | L [mm]                    | 165 |

<sup>\*</sup>The pictures are for illustrative purposes only. the product may differ in color and / or some of its parts