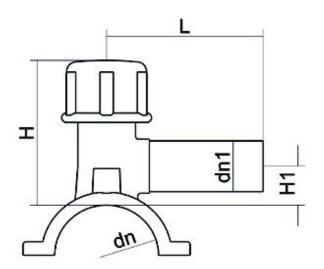

## TECHNICAL DATASHEET Electrofusion fittings

COLLARE DI PRESA IN CARICO

| PRODUCT DETAILS |             | GEC              | GEOMETRIC CHARACTERISTICS |  |
|-----------------|-------------|------------------|---------------------------|--|
| ITEM CODE       | CPCP110050C | dn               | 110                       |  |
| dn              | 110 - 50    | d <sub>n</sub> 1 | 50                        |  |
| SDR DESIGN      | 11          | H [mm]           | 176                       |  |
|                 |             | H1 [mm]          | 105                       |  |
|                 |             | L [mm]           | 165                       |  |
|                 |             | Mass [kg]        | 1.1                       |  |