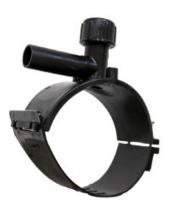

## TECHNICAL DATASHEET Electrofusion fittings

COLLARE DI PRESA IN CARICO

| PRODUCT DETAILS |             | GEC              | GEOMETRIC CHARACTERISTICS |  |
|-----------------|-------------|------------------|---------------------------|--|
| ITEM CODE       | CPCP110050C | dn               | 110                       |  |
| dn              | 110 - 50    | d <sub>n</sub> 1 | 50                        |  |
| SDR DESIGN      | 11          | H [mm]           | 176                       |  |
|                 |             | H1 [mm]          | 105                       |  |
|                 |             | L [mm]           | 165                       |  |
|                 |             | Mass [kg]        | 1.1                       |  |

<sup>\*</sup>The pictures are for illustrative purposes only. the product may differ in color and / or some of its parts