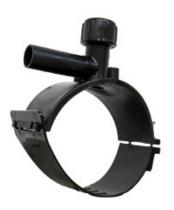

## TECHNICAL DATASHEET Electrofusion fittings

COLLARE DI PRESA IN CARICO

| PRODUCT DETAILS |             | GEC              | GEOMETRIC CHARACTERISTICS |  |
|-----------------|-------------|------------------|---------------------------|--|
| ITEM CODE       | CPCP110040C | dn               | 110                       |  |
| dn              | 110 - 40    | d <sub>n</sub> 1 | 40                        |  |
| SDR DESIGN      | 11          | H [mm]           | 125                       |  |
|                 |             | H1 [mm]          | 30                        |  |
|                 |             | L [mm]           | 105                       |  |
|                 |             | Mass [kg]        | 0.738                     |  |

<sup>\*</sup>The pictures are for illustrative purposes only. the product may differ in color and / or some of its parts