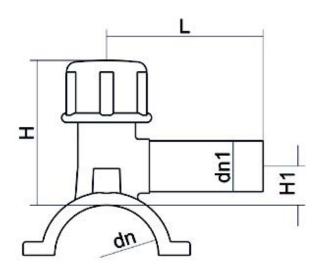

## TECHNICAL DATASHEET Electrofusion fittings

COLLARE DI PRESA IN CARICO

| PRODUCT DETAILS |             | GEC              | GEOMETRIC CHARACTERISTICS |  |
|-----------------|-------------|------------------|---------------------------|--|
| ITEM CODE       | CPCP110040C | dn               | 110                       |  |
| dn              | 110 - 40    | d <sub>n</sub> 1 | 40                        |  |
| SDR DESIGN      | 11          | H [mm]           | 125                       |  |
|                 |             | H1 [mm]          | 30                        |  |
|                 |             | L [mm]           | 105                       |  |
|                 |             | Mass [kg]        | 0.738                     |  |