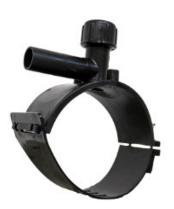

## TECHNICAL DATASHEET Electrofusion fittings

COLLARE DI PRESA IN CARICO

| PRODUCT DETAILS |             | GEC       | GEOMETRIC CHARACTERISTICS |  |
|-----------------|-------------|-----------|---------------------------|--|
| ITEM CODE       | CPCP110020C | dn        | 110                       |  |
| dn              | 110 - 20    | d₁1       | 20                        |  |
| SDR DESIGN      | 11          | H [mm]    | 94                        |  |
|                 |             | H1 [mm]   | 24                        |  |
|                 |             | L [mm]    | 98                        |  |
|                 |             | Mass [kg] | 0.34                      |  |

<sup>\*</sup>The pictures are for illustrative purposes only. the product may differ in color and / or some of its parts