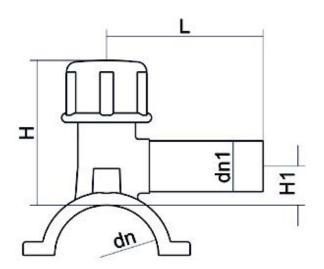

## TECHNICAL DATASHEET Electrofusion fittings

COLLARE DI PRESA IN CARICO

| PRODUCT DETAILS |             | GEC       | GEOMETRIC CHARACTERISTICS |  |
|-----------------|-------------|-----------|---------------------------|--|
| ITEM CODE       | CPCP110020C | dn        | 110                       |  |
| dn              | 110 - 20    | d₁1       | 20                        |  |
| SDR DESIGN      | 11          | H [mm]    | 94                        |  |
|                 |             | H1 [mm]   | 24                        |  |
|                 |             | L [mm]    | 98                        |  |
|                 |             | Mass [kg] | 0.34                      |  |