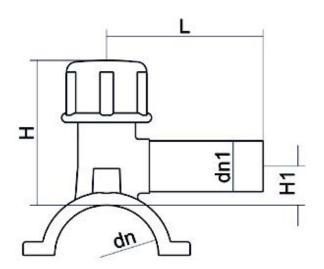

## TECHNICAL DATASHEET Electrofusion fittings

COLLARE DI PRESA IN CARICO

| PRODUCT DETAILS |             | GEC       | GEOMETRIC CHARACTERISTICS |  |
|-----------------|-------------|-----------|---------------------------|--|
| ITEM CODE       | CPCP090040C | dn        | 90                        |  |
| dn              | 90 - 40     | d₁1       | 40                        |  |
| SDR DESIGN      | 11          | H [mm]    | 125                       |  |
|                 |             | H1 [mm]   | 30                        |  |
|                 |             | L [mm]    | 105                       |  |
|                 |             | Mass [kg] | 0.74                      |  |