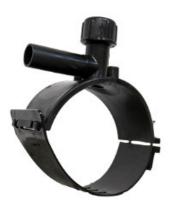

## TECHNICAL DATASHEET Electrofusion fittings

COLLARE DI PRESA IN CARICO

| PRODUCT DETAILS |             | GEC       | GEOMETRIC CHARACTERISTICS |  |
|-----------------|-------------|-----------|---------------------------|--|
| ITEM CODE       | CPCP090040C | dn        | 90                        |  |
| dn              | 90 - 40     | d₁1       | 40                        |  |
| SDR DESIGN      | 11          | H [mm]    | 125                       |  |
|                 |             | H1 [mm]   | 30                        |  |
|                 |             | L [mm]    | 105                       |  |
|                 |             | Mass [kg] | 0.74                      |  |

<sup>\*</sup>The pictures are for illustrative purposes only. the product may differ in color and / or some of its parts