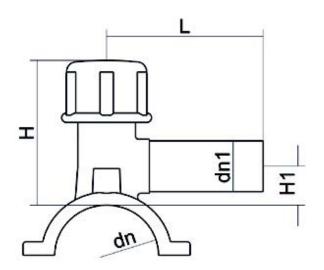

## TECHNICAL DATASHEET Electrofusion fittings

COLLARE DI PRESA IN CARICO

| PRODUCT DETAILS |             | GEC              | GEOMETRIC CHARACTERISTICS |  |
|-----------------|-------------|------------------|---------------------------|--|
| ITEM CODE       | CPCP090025C | dn               | 90                        |  |
| dn              | 90 - 25     | d <sub>n</sub> 1 | 25                        |  |
| SDR DESIGN      | 11          | H [mm]           | 94                        |  |
|                 |             | H1 [mm]          | 24                        |  |
|                 |             | L [mm]           | 98                        |  |
|                 |             | Mass [kg]        | 0.33                      |  |