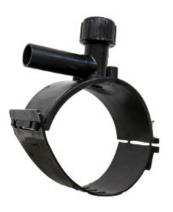

## TECHNICAL DATASHEET Electrofusion fittings

COLLARE DI PRESA IN CARICO

| PRODUCT DETAILS |             | GEC              | GEOMETRIC CHARACTERISTICS |  |
|-----------------|-------------|------------------|---------------------------|--|
| ITEM CODE       | CPCP090025C | dn               | 90                        |  |
| dn              | 90 - 25     | d <sub>n</sub> 1 | 25                        |  |
| SDR DESIGN      | 11          | H [mm]           | 94                        |  |
|                 |             | H1 [mm]          | 24                        |  |
|                 |             | L [mm]           | 98                        |  |
|                 |             | Mass [kg]        | 0.33                      |  |

<sup>\*</sup>The pictures are for illustrative purposes only. the product may differ in color and / or some of its parts