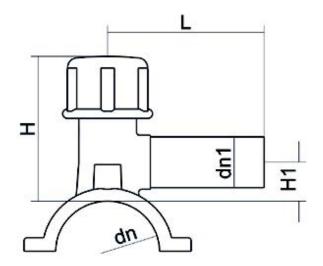

TECHNICAL DATASHEET

Electrofusion fittings

COLLARE DI PRESA IN CARICO

| PRODUCT DETAILS |             | GEC       | GEOMETRIC CHARACTERISTICS |  |
|-----------------|-------------|-----------|---------------------------|--|
| ITEM CODE       | CPCP075032C | dn        | 75                        |  |
| dn              | 75 - 32     | dn1       | 32                        |  |
| SDR DESIGN      | 11          | H [mm]    | 94                        |  |
|                 |             | H1 [mm]   | 24                        |  |
|                 |             | L [mm]    | 98                        |  |
|                 |             | Mass [kg] | 0.3                       |  |