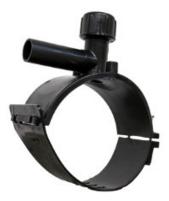

TECHNICAL DATASHEET

Electrofusion fittings

COLLARE DI PRESA IN CARICO

| PRODUCT DETAILS |             | GEC       | GEOMETRIC CHARACTERISTICS |  |
|-----------------|-------------|-----------|---------------------------|--|
| ITEM CODE       | CPCP075032C | dn        | 75                        |  |
| dn              | 75 - 32     | dn1       | 32                        |  |
| SDR DESIGN      | 11          | H [mm]    | 94                        |  |
|                 |             | H1 [mm]   | 24                        |  |
|                 |             | L [mm]    | 98                        |  |
|                 |             | Mass [kg] | 0.3                       |  |

\*The pictures are for illustrative purposes only. the product may differ in color and / or some of its parts

PLASTITALIA SPA reserves the right to revise this specification, while maintaining compliance with the requirements of the product without prior notice. Tolerance on diameters and thickness according to the standards unless otherwise specified. Tolerance: ± 5%