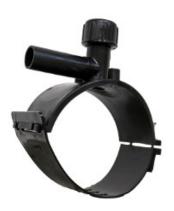

## TECHNICAL DATASHEET Electrofusion fittings

COLLARE DI PRESA IN CARICO

| PRODUCT DETAILS |             | GEC              | GEOMETRIC CHARACTERISTICS |  |
|-----------------|-------------|------------------|---------------------------|--|
| ITEM CODE       | CPCP075025C | dn               | 75                        |  |
| dn              | 75 - 25     | d <sub>n</sub> 1 | 25                        |  |
| SDR DESIGN      | 11          | H [mm]           | 94                        |  |
|                 |             | H1 [mm]          | 24                        |  |
|                 |             | L [mm]           | 98                        |  |
|                 |             | Mass [kg]        | 0.3                       |  |

<sup>\*</sup>The pictures are for illustrative purposes only. the product may differ in color and / or some of its parts