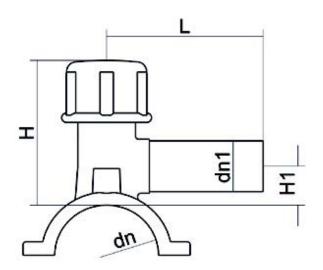

## TECHNICAL DATASHEET Electrofusion fittings

COLLARE DI PRESA IN CARICO

| PRODUCT DETAILS |             | GEC              | GEOMETRIC CHARACTERISTICS |  |
|-----------------|-------------|------------------|---------------------------|--|
| ITEM CODE       | CPCP075025C | dn               | 75                        |  |
| dn              | 75 - 25     | d <sub>n</sub> 1 | 25                        |  |
| SDR DESIGN      | 11          | H [mm]           | 94                        |  |
|                 |             | H1 [mm]          | 24                        |  |
|                 |             | L [mm]           | 98                        |  |
|                 |             | Mass [kg]        | 0.3                       |  |