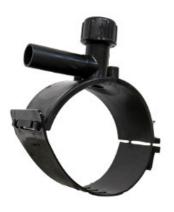

## TECHNICAL DATASHEET Electrofusion fittings

COLLARE DI PRESA IN CARICO

| PRODUCT DETAILS |             | GEC              | GEOMETRIC CHARACTERISTICS |  |
|-----------------|-------------|------------------|---------------------------|--|
| ITEM CODE       | CPCP063025C | dn               | 63                        |  |
| dn              | 63 - 25     | d <sub>n</sub> 1 | 25                        |  |
| SDR DESIGN      | 11          | H [mm]           | 91                        |  |
|                 |             | H1 [mm]          | 24                        |  |
|                 |             | L [mm]           | 95                        |  |
|                 |             | Mass [kg]        | 0.35                      |  |

<sup>\*</sup>The pictures are for illustrative purposes only. the product may differ in color and / or some of its parts