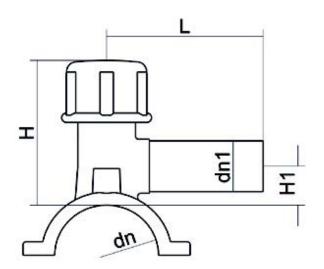

## TECHNICAL DATASHEET Electrofusion fittings

COLLARE DI PRESA IN CARICO

| PRODUCT DETAILS |             | GEC              | GEOMETRIC CHARACTERISTICS |  |
|-----------------|-------------|------------------|---------------------------|--|
| ITEM CODE       | CPCP063025C | dn               | 63                        |  |
| dn              | 63 - 25     | d <sub>n</sub> 1 | 25                        |  |
| SDR DESIGN      | 11          | H [mm]           | 91                        |  |
|                 |             | H1 [mm]          | 24                        |  |
|                 |             | L [mm]           | 95                        |  |
|                 |             | Mass [kg]        | 0.35                      |  |