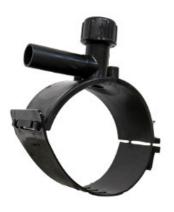

## TECHNICAL DATASHEET Electrofusion fittings

COLLARE DI PRESA IN CARICO

| PRODUCT DETAILS |             | GEC              | GEOMETRIC CHARACTERISTICS |  |
|-----------------|-------------|------------------|---------------------------|--|
| ITEM CODE       | CPCP050025C | dn               | 50                        |  |
| dn              | 50 - 25     | d <sub>n</sub> 1 | 25                        |  |
| SDR DESIGN      | 11          | H [mm]           | 91                        |  |
|                 |             | H1 [mm]          | 24                        |  |
|                 |             | L [mm]           | 95                        |  |

<sup>\*</sup>The pictures are for illustrative purposes only. the product may differ in color and / or some of its parts