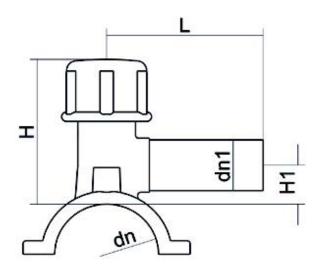

## TECHNICAL DATASHEET Electrofusion fittings

COLLARE DI PRESA IN CARICO

| PRODUCT DETAILS |             | GEC              | GEOMETRIC CHARACTERISTICS |  |
|-----------------|-------------|------------------|---------------------------|--|
| ITEM CODE       | CPCP050025C | dn               | 50                        |  |
| dn              | 50 - 25     | d <sub>n</sub> 1 | 25                        |  |
| SDR DESIGN      | 11          | H [mm]           | 91                        |  |
|                 |             | H1 [mm]          | 24                        |  |
|                 |             | L [mm]           | 95                        |  |