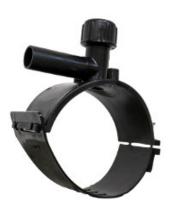

## TECHNICAL DATASHEET Electrofusion fittings

COLLARE DI PRESA IN CARICO

| PRODUCT DETAILS |             | GEC              | GEOMETRIC CHARACTERISTICS |  |
|-----------------|-------------|------------------|---------------------------|--|
| ITEM CODE       | CPCP040032C | dn               | 40                        |  |
| dn              | 40 - 32     | d <sub>n</sub> 1 | 32                        |  |
| SDR DESIGN      | 11          | H [mm]           | 91                        |  |
|                 |             | H1 [mm]          | 24                        |  |
|                 |             | L [mm]           | 95                        |  |
|                 |             | Mass [kg]        | 0.25                      |  |

<sup>\*</sup>The pictures are for illustrative purposes only. the product may differ in color and / or some of its parts