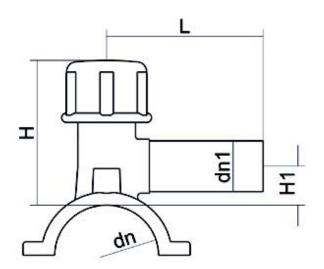

## TECHNICAL DATASHEET Electrofusion fittings

COLLARE DI PRESA IN CARICO

| PRODUCT DETAILS |             | GEC              | GEOMETRIC CHARACTERISTICS |  |
|-----------------|-------------|------------------|---------------------------|--|
| ITEM CODE       | CPCP040032C | dn               | 40                        |  |
| dn              | 40 - 32     | d <sub>n</sub> 1 | 32                        |  |
| SDR DESIGN      | 11          | H [mm]           | 91                        |  |
|                 |             | H1 [mm]          | 24                        |  |
|                 |             | L [mm]           | 95                        |  |
|                 |             | Mass [kg]        | 0.25                      |  |