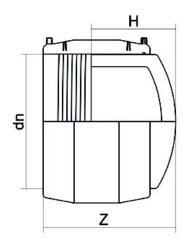

| TECHNICAL DATASHEET    |
|------------------------|
| Fittings               |
| TAPPO ELETTROSALDABILE |

| PRODUCT DETAILS |          | GEOMETRIC CHARACTERISTICS |      |
|-----------------|----------|---------------------------|------|
| ITEM CODE       | CAEP250C | dn                        | 250  |
| dn              | 250      | H [mm]                    | 151  |
| SDR DESIGN      | 11       | Z [mm]                    | 274  |
|                 |          | Mass [kg]                 | 8.05 |