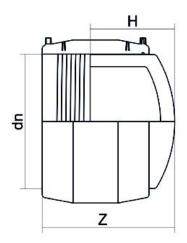

| TECHNICAL DATASHEET    |
|------------------------|
| Fittings               |
| TAPPO ELETTROSALDABILE |

| PRODUCT DETAILS |          | GEOMETRIC CHARACTERISTICS |      |
|-----------------|----------|---------------------------|------|
| ITEM CODE       | CAEP225C | dn                        | 225  |
| dn              | 225      | H [mm]                    | 142  |
| SDR DESIGN      | 11       | Z [mm]                    | 256  |
|                 |          | Mass [kg]                 | 6.37 |