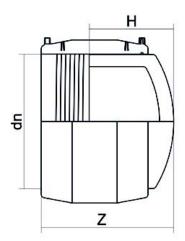

TECHNICAL DATASHEET

Fittings

TAPPO ELETTROSALDABILE

| PRODUCT DETAILS |          | GEC       | GEOMETRIC CHARACTERISTICS |  |
|-----------------|----------|-----------|---------------------------|--|
| ITEM CODE       | CAEP180C | dn        | 180                       |  |
| dn              | 180      | H [mm]    | 122                       |  |
| SDR DESIGN      | 11       | Z [mm]    | 218                       |  |
|                 |          | Mass [kg] | 2.98                      |  |