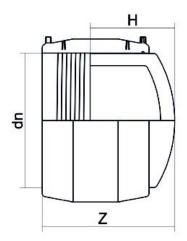

| TECHNICAL DATASHEET    |
|------------------------|
| Fittings               |
| TAPPO ELETTROSALDABILE |

| PRODUCT DETAILS |          | GEC        | GEOMETRIC CHARACTERISTICS |  |
|-----------------|----------|------------|---------------------------|--|
| ITEM CODE       | CAEP140C | <b>d</b> n | 140                       |  |
| dn              | 140      | H [mm]     | 114                       |  |
| SDR DESIGN      | 11       | Z [mm]     | 200                       |  |
|                 |          | Mass [kg]  | 2.04                      |  |