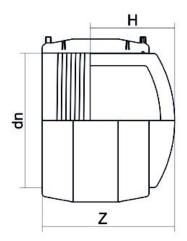

| TECHNICAL DATASHEET    |
|------------------------|
| Fittings               |
| TAPPO ELETTROSALDABILE |

| PRODUCT DETAILS |          | GEOMETRIC CHARACTERISTICS |      |
|-----------------|----------|---------------------------|------|
| ITEM CODE       | CAEP110C | dn                        | 110  |
| dn              | 110      | H [mm]                    | 104  |
| SDR DESIGN      | 11       | Z [mm]                    | 180  |
|                 |          | Mass [kg]                 | 1.07 |