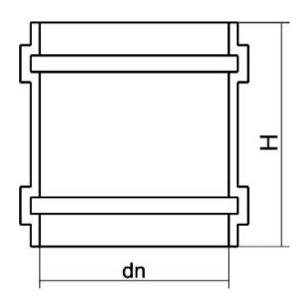

## TECHNICAL DATASHEET

Valves and fittings custom made

**BIGIUNTO** 

| PRODUCT DETAILS |       | G          | GEOMETRIC CHARACTERISTICS |  |
|-----------------|-------|------------|---------------------------|--|
| ITEM CODE       | B560A | <b>d</b> n | 560                       |  |
| dn              | 560   | Z [mm]     | 380                       |  |
| SDR DESIGN      | 26    | Mass [kg]  | 17.9                      |  |