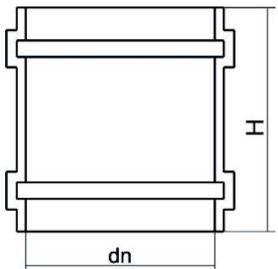

TECHNICAL DATASHEET

Valves and fittings custom made

BIGIUNTO

| PRODUCT DETAILS |       | GEO       | GEOMETRIC CHARACTERISTICS |  |
|-----------------|-------|-----------|---------------------------|--|
| ITEM CODE       | B500A | dn        | 500                       |  |
| dn              | 500   | Z [mm]    | 360                       |  |
| SDR DESIGN      | 26    | Mass [kg] | 12.59                     |  |