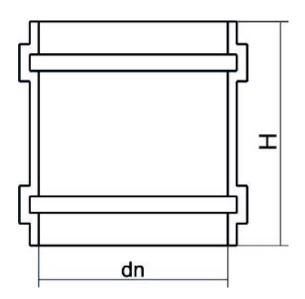

## TECHNICAL DATASHEET

Valves and fittings custom made

**BIGIUNTO** 

| PRODUCT DETAILS |       | GEO       | GEOMETRIC CHARACTERISTICS |  |
|-----------------|-------|-----------|---------------------------|--|
| ITEM CODE       | B355A | dn        | 355                       |  |
| dn              | 355   | Z [mm]    | 300                       |  |
| SDR DESIGN      | 26    | Mass [kg] | 5.86                      |  |