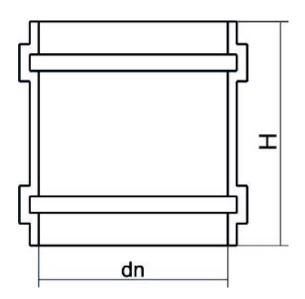

## TECHNICAL DATASHEET

Valves and fittings custom made

**BIGIUNTO** 

| PRODUCT DETAILS |       | GEOMETRIC CHARACTERISTICS |      |
|-----------------|-------|---------------------------|------|
| ITEM CODE       | B225A | dn                        | 225  |
| dn              | 225   | Z [mm]                    | 220  |
| SDR DESIGN      | 26    | Mass [kg]                 | 1.94 |