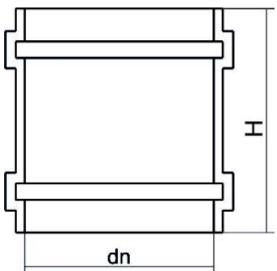

TECHNICAL DATASHEET

Valves and fittings custom made

BIGIUNTO

| PRODUCT DETAILS |       | GEO       | GEOMETRIC CHARACTERISTICS |  |
|-----------------|-------|-----------|---------------------------|--|
| ITEM CODE       | B200A | dn        | 200                       |  |
| dn              | 200   | Z [mm]    | 220                       |  |
| SDR DESIGN      | 26    | Mass [kg] | 1.38                      |  |