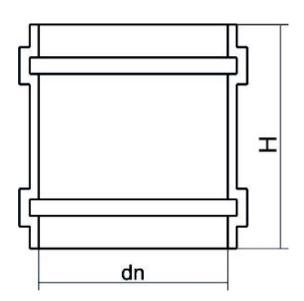

TECHNICAL DATASHEET

Valves and fittings custom made

BIGIUNTO

| PRODUCT DETAILS |       | GEOI      | GEOMETRIC CHARACTERISTICS |  |
|-----------------|-------|-----------|---------------------------|--|
| ITEM CODE       | B160A | dn        | 160                       |  |
| dn              | 160   | Z [mm]    | 160                       |  |
| SDR DESIGN      | 26    | Mass [kg] | 0.78                      |  |