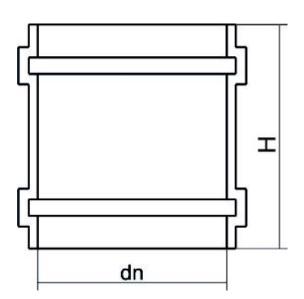

TECHNICAL DATASHEET

Valves and fittings custom made

BIGIUNTO

| PRODUCT DETAILS |       | GEOMETRIC CHARACTERISTICS |      |
|-----------------|-------|---------------------------|------|
| ITEM CODE       | B125A | dn                        | 125  |
| dn              | 125   | Z [mm]                    | 150  |
| SDR DESIGN      | 26    | Mass [kg]                 | 0.49 |