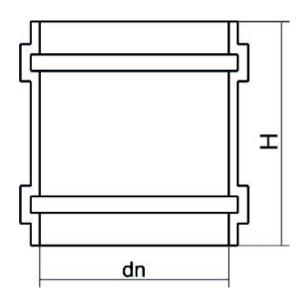

## TECHNICAL DATASHEET

Valves and fittings custom made

**BIGIUNTO** 

| PRODUCT DETAILS |       | GEC       | GEOMETRIC CHARACTERISTICS |  |
|-----------------|-------|-----------|---------------------------|--|
| ITEM CODE       | B110A | dn        | 110                       |  |
| dn              | 110   | Z [mm]    | 150                       |  |
| SDR DESIGN      | 26    | Mass [kg] | 0.33                      |  |