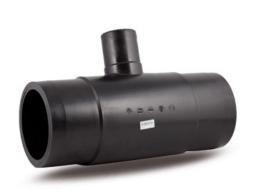

## TECHNICAL DATASHEET Spigot Fittings Reduced Tee 90° Long Spigot

| PRODUCT DETAILS |            | GEOMETRIC CHARACTERISTICS |     |
|-----------------|------------|---------------------------|-----|
| ITEM CODE       | TRP450225G | dn                        | 450 |
| dn              | 450 - 225  | d <sub>n</sub> 1          | 225 |
| SDR DESIGN      | 9          | H [mm]                    | 200 |
|                 |            | H1 [mm]                   | 125 |
|                 |            | Z [mm]                    | 795 |
|                 |            | Mass [kg]                 | 62  |

<sup>\*</sup>The pictures are for illustrative purposes only. the product may differ in color and / or some of its parts