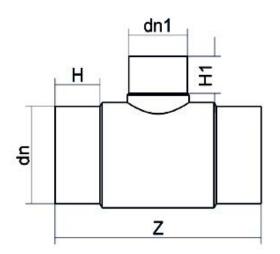

## TECHNICAL DATASHEET Spigot Fittings Reduced Tee 90° Long Spigot

| PRODUCT DETAILS |            | GEOMETRIC CHARACTERISTICS |     |
|-----------------|------------|---------------------------|-----|
| ITEM CODE       | TRP450225G | dn                        | 450 |
| dn              | 450 - 225  | d <sub>n</sub> 1          | 225 |
| SDR DESIGN      | 9          | H [mm]                    | 200 |
|                 |            | H1 [mm]                   | 125 |
|                 |            | Z [mm]                    | 795 |
|                 |            | Mass [kg]                 | 62  |