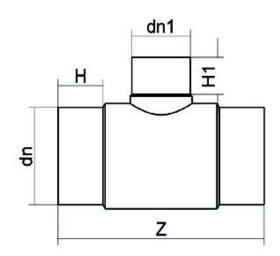

## TECHNICAL DATASHEET Spigot Fittings Reduced Tee 90° Long Spigot

| PRODUCT DETAILS |            | GEOMETRIC CHARACTERISTICS |     |
|-----------------|------------|---------------------------|-----|
| ITEM CODE       | TRP400200G | dn                        | 400 |
| dn              | 400 - 200  | d <sub>n</sub> 1          | 200 |
| SDR DESIGN      | 9          | H [mm]                    | 190 |
|                 |            | H1 [mm]                   | 112 |
|                 |            | Z [mm]                    | 750 |