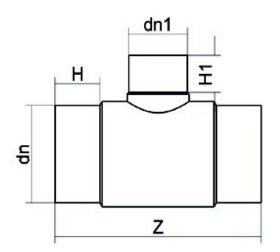

## TECHNICAL DATASHEET Spigot Fittings Reduced Tee 90° Long Spigot

| PRODUCT DETAILS |            | GEC              | GEOMETRIC CHARACTERISTICS |  |
|-----------------|------------|------------------|---------------------------|--|
| ITEM CODE       | TRP400160G | <b>d</b> n       | 400                       |  |
| dn              | 400 - 160  | d <sub>n</sub> 1 | 160                       |  |
| SDR DESIGN      | 9          | H [mm]           | 190                       |  |
|                 |            | H1 [mm]          | 100                       |  |
|                 |            | Z [mm]           | 750                       |  |
|                 |            | Mass [kg]        | 48.3                      |  |