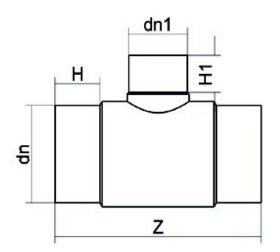

## TECHNICAL DATASHEET Spigot Fittings Reduced Tee 90° Long Spigot

| PRODUCT DETAILS |            | GEC              | GEOMETRIC CHARACTERISTICS |  |
|-----------------|------------|------------------|---------------------------|--|
| ITEM CODE       | TRP315110G | dn               | 315                       |  |
| dn              | 315 - 110  | d <sub>n</sub> 1 | 110                       |  |
| SDR DESIGN      | 9          | H [mm]           | 152                       |  |
|                 |            | H1 [mm]          | 91                        |  |
|                 |            | Z [mm]           | 704                       |  |
|                 |            | Mass [kg]        | 28.7                      |  |