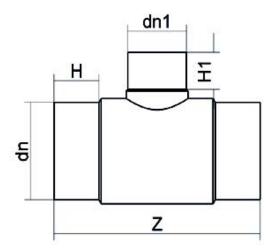

TECHNICAL DATASHEET

Reduced Tee 90° Long Spigot

| PRODUCT DETAILS |            | GEC       | GEOMETRIC CHARACTERISTICS |  |
|-----------------|------------|-----------|---------------------------|--|
| ITEM CODE       | TRP280110G | dn        | 280                       |  |
| dn              | 280 - 110  | dn1       | 110                       |  |
| SDR DESIGN      | 9          | H [mm]    | 142                       |  |
|                 |            | H1 [mm]   | 91                        |  |
|                 |            | Z [mm]    | 685                       |  |
|                 |            | Mass [kg] | 20.6                      |  |